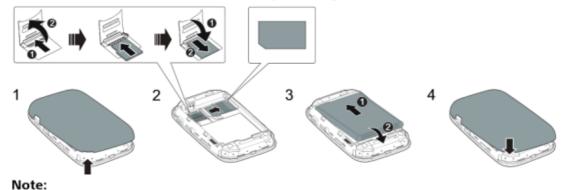

## Installing

Install the SIM card, microSD card, and battery according to the illustration.

• Make sure if it's for a Prepaid client that you activate the SIM first by making a call and deactivate the SIM PIN before you insert the SIM in the Mi-Fi.